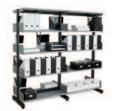

# KINETIC MOBILE SHELVING SYSTEM RE ENGINEERED FOR EFFICIENCY

www.probe-lockers.ltd.uk

This Medium Duty Mobile Shelving System from Probe offers the highest quality track, mechanism and base. Design to perfectly accommodate Probe's Ikon shelving system and create up to 100% more storage space in your existing archive area.

Due to print/screen limitations these colours are a representation only

PROBE KINETIC SHELVING

BLUE RAL 5019

Below are two examples of shelving in the same area. The New Probe Kinetic Mobile Shelving System increases shelving area by as much as **100%**.