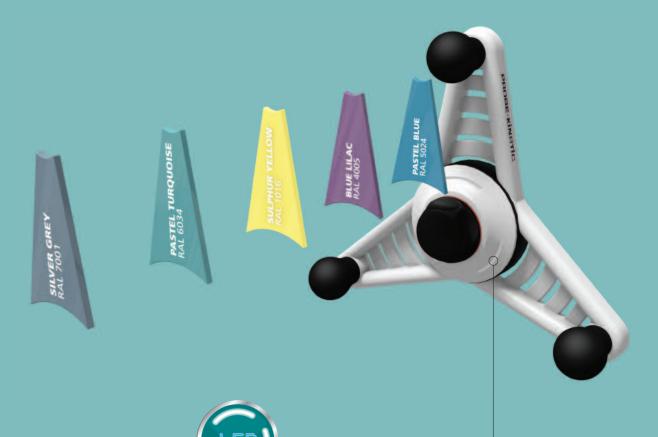

## DECOR END PANEL OPTIONS

There are now an extended range of end panel options to suit every environment and compliment your existing or designed interior.

PASTEL BLUE RAL 5024 WHITE RAL 9016

BLUE LILAC RAL 4005

PASTEL TURQUOISE RAL 6034

SULPHUR YELLOW

WHITE RAL 9016

**UP TO** 