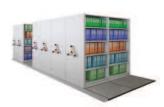

# KINETIC MOBILE SHELVING SYSTEM RE ENGINEERED FOR EFFICIENCY

www.probe-lockers.ltd.uk

This Medium Duty Mobile Shelving System from Probe offers the highest quality track, mechanism and base. Design to perfectly accommodate Probe's Ikon shelving system and create up to 100% more storage space in your existing archive area.

Due to print/screen limitations these colours are a representation only

PROBE KINETIC SHELVING

BLUE RAL 5019

Below are two examples of shelving in the same area. The New Probe Kinetic Mobile Shelving System increases shelving area by as much as **100%**.