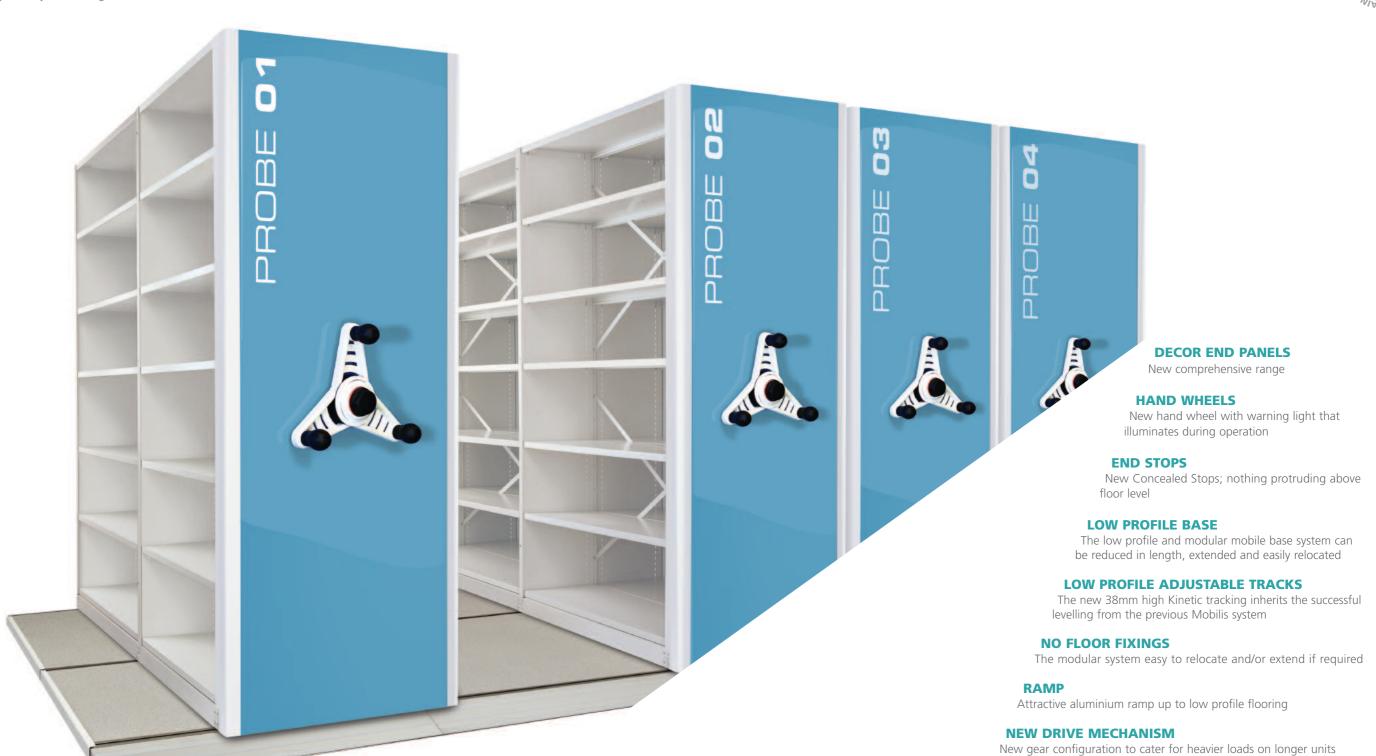

# KINETIC MOBILE SHELVING SYSTEM RE ENGINEERED FOR EFFICIENCY

www.probe-lockers.ltd.uk

This Medium Duty Mobile Shelving System from Probe offers the highest quality track, mechanism and base. Design to perfectly accommodate Probe's Ikon shelving system and create up to 100% more storage space in your existing archive area.

## DECOR END PANEL OPTIONS

There are now an extended range of end panel options to suit every environment and compliment your existing or designed interior.

PASTEL BLUE RAL 5024 WHITE RAL 9016

BLUE LILAC RAL 4005

Due to print/screen limitations these colours are a representation only

PROBE KINETIC SHELVING

BLUE RAL 5019

Below are two examples of shelving in the same area. The New Probe Kinetic Mobile Shelving System increases shelving area by as much as **100%**.

PASTEL TURQUOISE RAL 6034

SULPHUR YELLOW

WHITE RAL 9016

**UP TO** 

### HAND WHEEL OPTIONS

To compliment the new stylish handwheel there are five new colour insert options to match the Acrylic infill colours opposite. Available at an additional cost.

Probe reserve the right to alter design and price without prior consent.