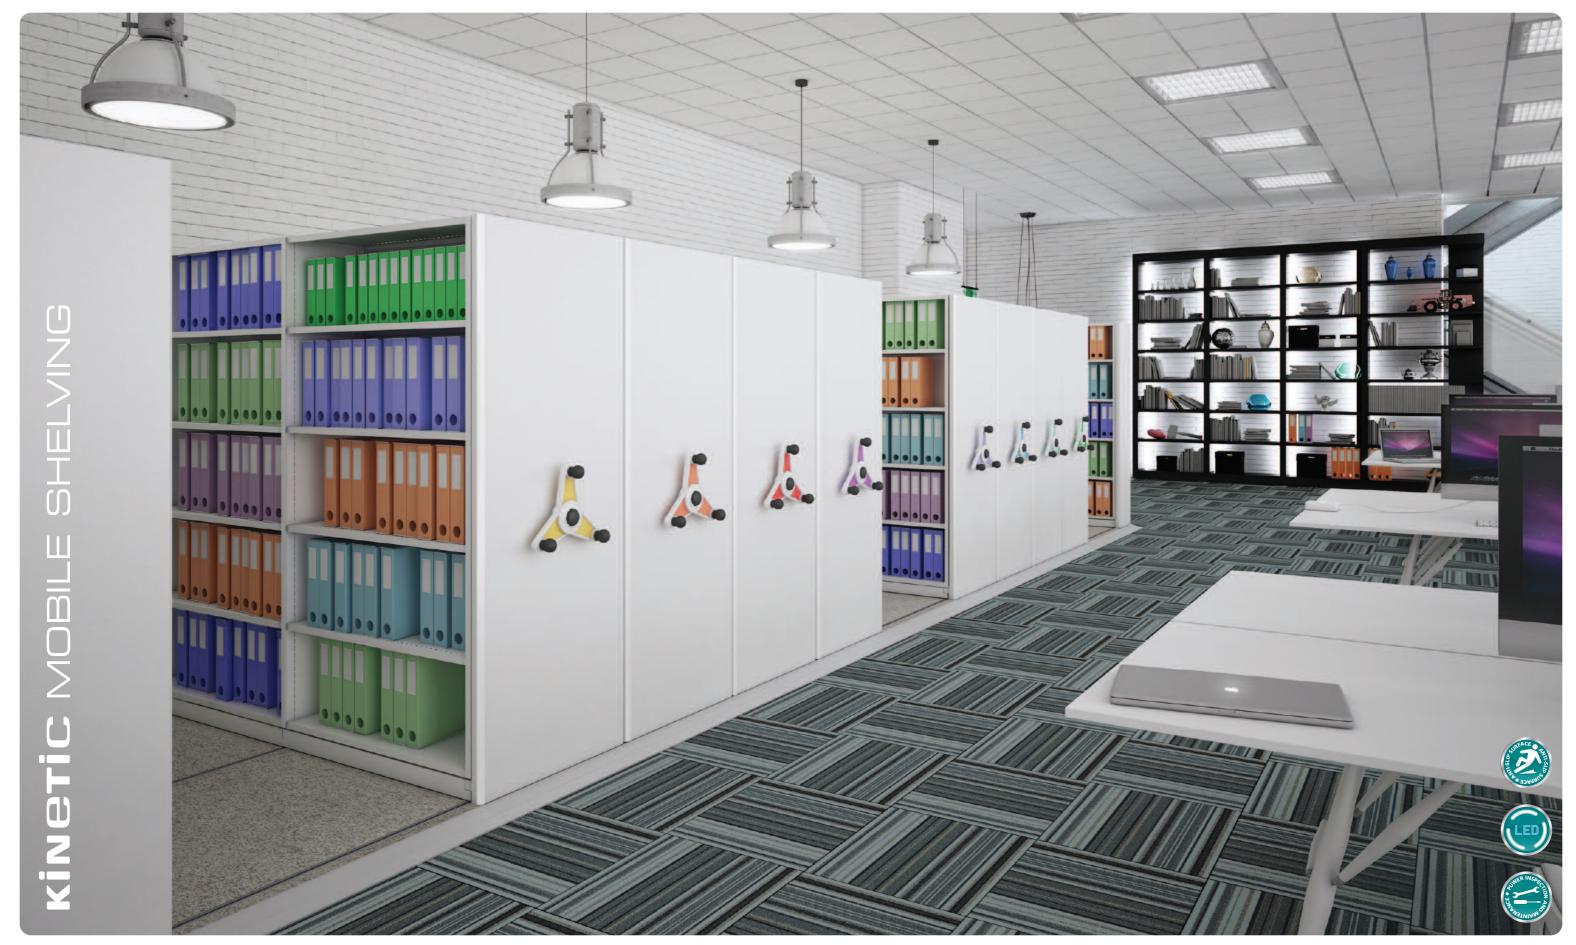

# KINETIC MOBILE SHELVING SYSTEM RE ENGINEERED FOR EFFICIENCY

www.probe-lockers.ltd.uk

This Medium Duty Mobile Shelving System from Probe offers the highest quality track, mechanism and base. Design to perfectly accommodate Probe's Ikon shelving system and create up to 100% more storage space in your existing archive area.

Due to print/screen limitations these colours are a representation only

PROBE KINETIC SHELVING

BLUE RAL 5019

Below are two examples of shelving in the same area. The New Probe Kinetic Mobile Shelving System increases shelving area by as much as **100%**.