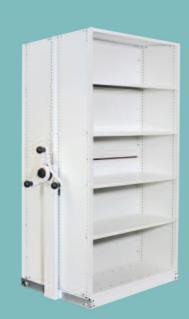

# KINETIC MOBILE SHELVING SYSTEM RE ENGINEERED FOR EFFICIENCY

www.probe-lockers.ltd.uk

This Medium Duty Mobile Shelving System from Probe offers the highest quality track, mechanism and base. Design to perfectly accommodate Probe's Ikon shelving system and create up to 100% more storage space in your existing archive area.

Due to print/screen limitations these colours are a representation only

PROBE KINETIC SHELVING

BLUE RAL 5019

Below are two examples of shelving in the same area. The New Probe Kinetic Mobile Shelving System increases shelving area by as much as **100%**.