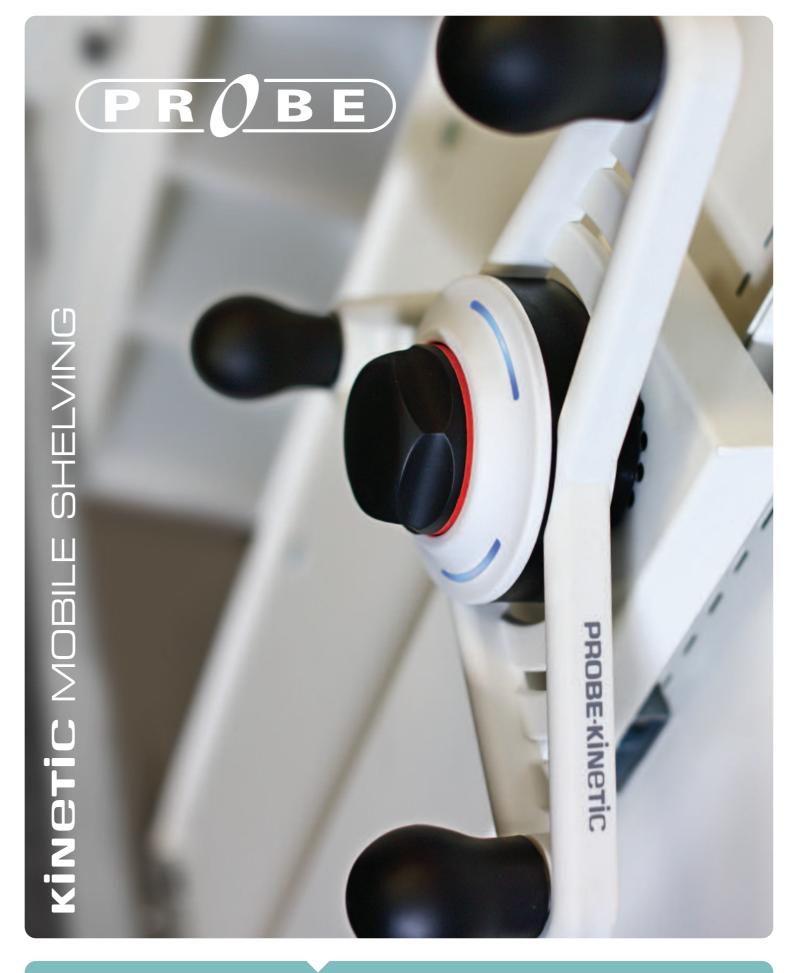

# KINETIC MOBILE SHELVING SYSTEM RE ENGINEERED FOR EFFICIENCY

www.probe-lockers.ltd.uk

This Medium Duty Mobile Shelving System from Probe offers the highest quality track, mechanism and base. Design to perfectly accommodate Probe's Ikon shelving system and create up to 100% more storage space in your existing archive area.

### HAND WHEEL OPTIONS

To compliment the new stylish handwheel there are five new colour insert options to match the Acrylic infill colours opposite. Available at an additional cost.

Probe reserve the right to alter design and price without prior consent.